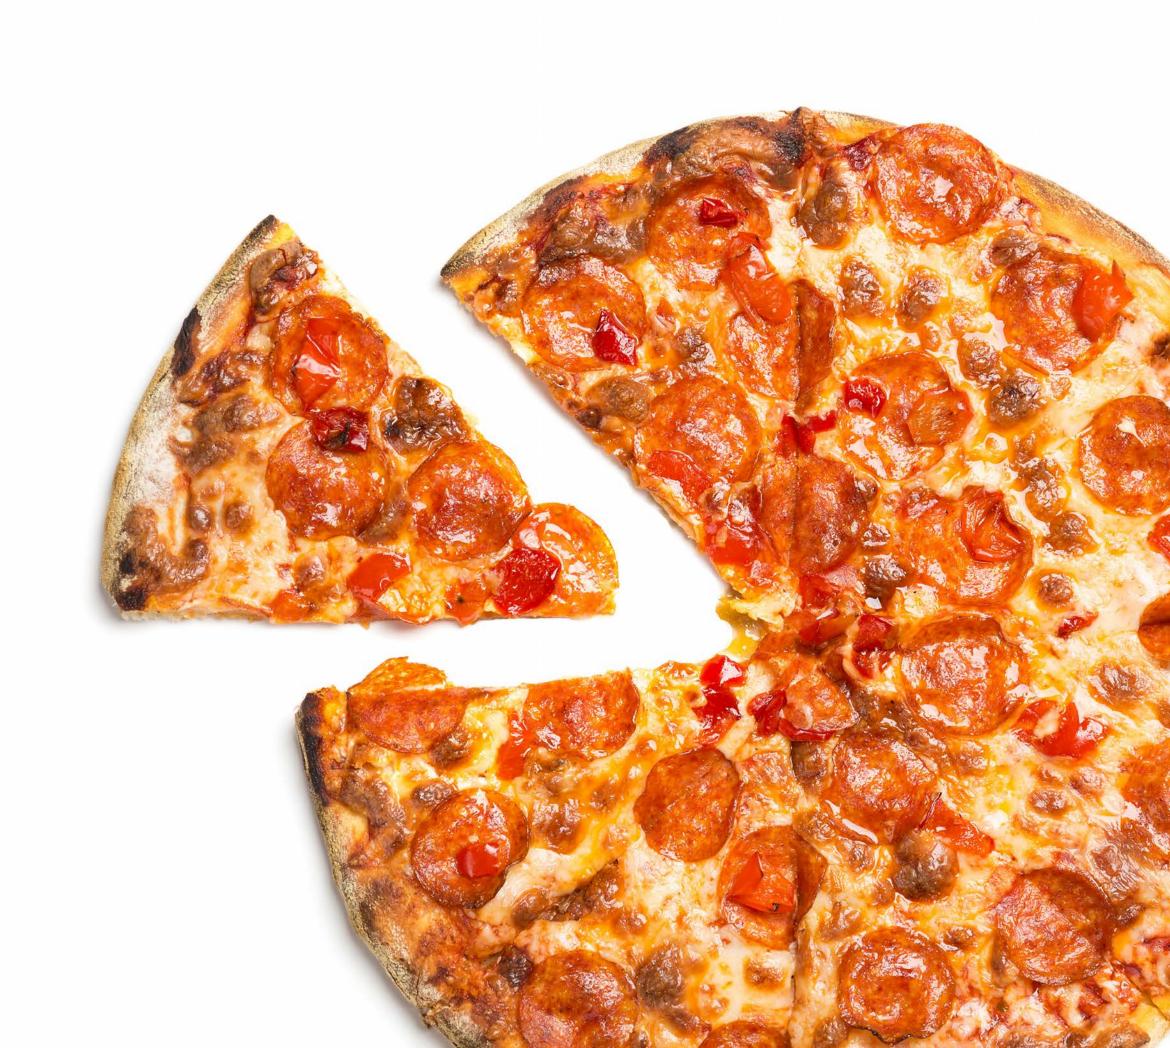

# Pizza Station

REGULAR SLICE \$3.90

PEPPERONI SLICE \$4.42

SPECIALTY SLICE \$4.68

\*\*4% discount for all purchases using cash.